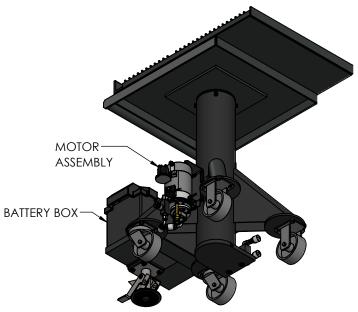

**Model:** Custom Lift Table Capacity: 500 Pounds

Raised Height: 55" to Top of Rollers Lowered Height: 36" to Top of Rollers

Travel: 19"

Deck: 24" x 32" Welded Steel Deck w/Rolley

Conveyors, Non-Rotating

**Base:** 22" x 24" Formed Steel Legs and Welded Steel Frame. Features 2x Each Ø5" Cast Iron Rigid and Swivel Casters, 1x Foot

Actuated Floor Brake

Power: 12V Deep Cycle Battery (Enclosed), DC Motor, and On Board Battery Charger Controls: Push Button Coil Corded Pendant

Control - Lift/Lower

Paint: Lange Lift Shadow Gray

ROLLER CONVEYORS