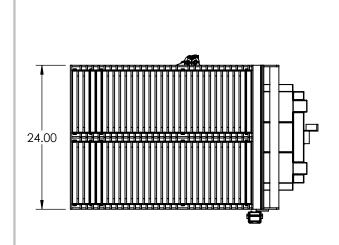

**Model:** Custom Lift Table Capacity: 500 Pounds

Raised Height: 55" to Top of Rollers Lowered Height: 36" to Top of Rollers

Travel: 19"

Deck: 24" x 32" Welded Steel Deck w/Rolley

Conveyors, Non-Rotating

**Base:** 22" x 24" Formed Steel Legs and Welded Steel Frame. Features 2x Each Ø5" Cast Iron Rigid and Swivel Casters, 1x Foot