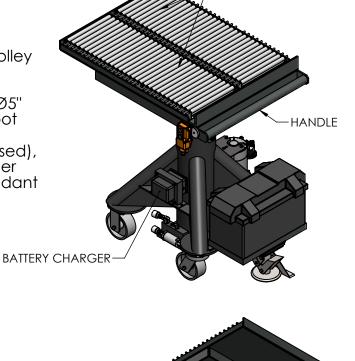

**Model:** Custom Lift Table Capacity: 500 Pounds

Raised Height: 55" to Top of Rollers Lowered Height: 36" to Top of Rollers

Travel: 19"

Deck: 24" x 32" Welded Steel Deck w/Rolley

Conveyors, Non-Rotating

**Base:** 22" x 24" Formed Steel Legs and Welded Steel Frame. Features 2x Each Ø5" Cast Iron Rigid and Swivel Casters, 1x Foot

Actuated Floor Brake

Power: 12V Deep Cycle Battery (Enclosed), DC Motor, and On Board Battery Charger Controls: Push Button Coil Corded Pendant

Control - Lift/Lower

Paint: Lange Lift Shadow Gray

ROLLER CONVEYORS