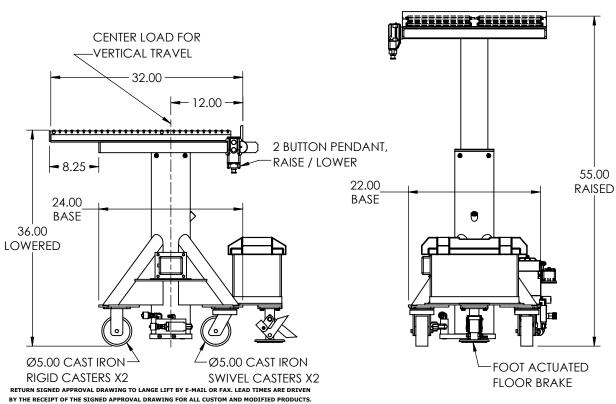

**Model:** Custom Lift Table Capacity: 500 Pounds

Raised Height: 55" to Top of Rollers Lowered Height: 36" to Top of Rollers

Travel: 19"

Deck: 24" x 32" Welded Steel Deck w/Rolley

Conveyors, Non-Rotating

**Base:** 22" x 24" Formed Steel Legs and Welded Steel Frame. Features 2x Each Ø5" Cast Iron Rigid and Swivel Casters, 1x Foot

Actuated Floor Brake

Power: 12V Deep Cycle Battery (Enclosed), DC Motor, and On Board Battery Charger Controls: Push Button Coil Corded Pendant

Control - Lift/Lower

Paint: Lange Lift Shadow Gray

ROLLER CONVEYORS