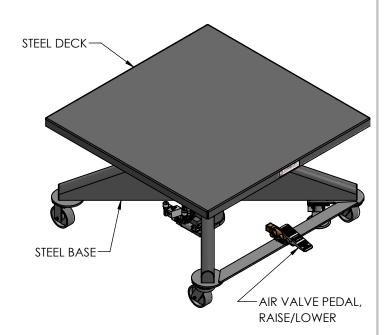

## EMAIL SALES@LANGELIFT.COM FOR ALL MODIFICATION REQUIREMENTS

**CAPACITY:** 5,000 LBS

POWER: AIR MOTOR W/ON BOARD REGULATOR, FILTER & LUBRICATOR, 80PSI @ 50CFM RECOMMENDED CONTROLS: AIR VALVE PEDAL PAINT: LANGE LIFT SHADOW GRAY

| THIRD ANGLE PROJECTION | 5K LB CAPACITY, 48" DECK, AIR POWER |           |           |          |
|------------------------|-------------------------------------|-----------|-----------|----------|
|                        | SCALE:                              | DRAWN BY: | A/18/2023 | L-548-AP |