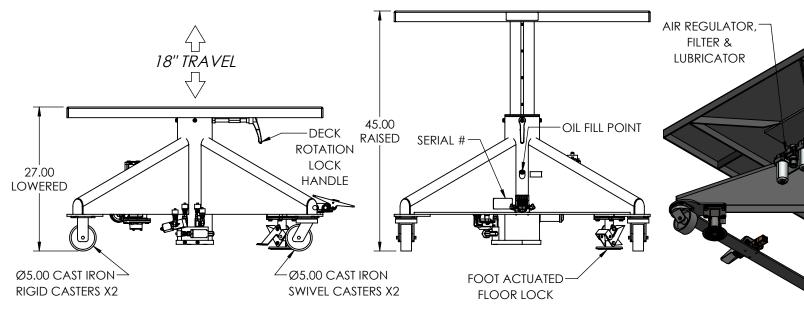

AIR REGULATOR,
FILTER &
LUBRICATOR

AIR
MOTOR

1 OF 1

PROPRIETARY AND CONFIDENTIAL, THE INFORMATION CONTAINED IN THIS DRAWING IS THE SOLE PROPERTY OF LANGE LIFT. ANY REPRODUCTION IN PART OR AS A WHOLE WITHOUT THE WRITTEN PERMISSION OF LANGE LIFT IS PROHIBITED.

## EMAIL SALES@LANGELIFT.COM FOR ALL MODIFICATION REQUIREMENTS

**CAPACITY:** 5,000 LBS

POWER: AIR MOTOR W/ON BOARD REGULATOR, FILTER & LUBRICATOR, 80PSI @ 50CFM RECOMMENDED CONTROLS: AIR VALVE PEDAL PAINT: LANGE LIFT SHADOW GRAY