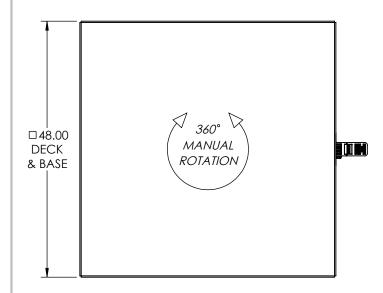

| THIRD ANGLE PROJECTION | 5K LB CAPACITY, 48" DECK, AIR POWER |           |           |          |
|------------------------|-------------------------------------|-----------|-----------|----------|
|                        | SCALE:                              | DRAWN BY: | A/18/2023 | L-548-AP |