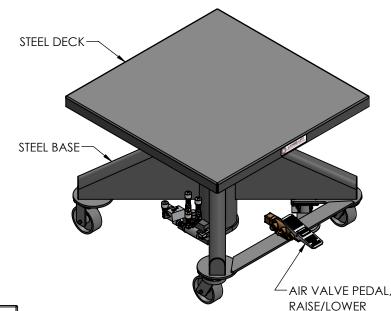

## EMAIL SALES@LANGELIFT.COM FOR ALL MODIFICATION REQUIREMENTS

CAPACITY: 5,000 LBS

POWER: AIR MOTOR W/ON BOARD REGULATOR, FILTER & LUBRICATOR, 80PSI @ 50CFM RECOMMENDED CONTROLS: AIR VALVE PEDAL

**PAINT: LANGE LIFT SHADOW GRAY** 