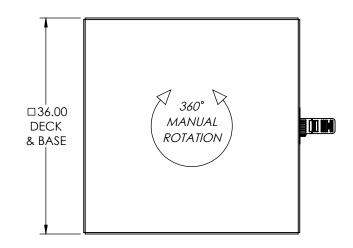

## EMAIL SALES@LANGELIFT.COM FOR ALL MODIFICATION REQUIREMENTS

CAPACITY: 5,000 LBS

POWER: AIR MOTOR W/ON BOARD REGULATOR, FILTER & LUBRICATOR, 80PSI @ 50CFM RECOMMENDED CONTROLS: AIR VALVE PEDAL

**PAINT: LANGE LIFT SHADOW GRAY** 