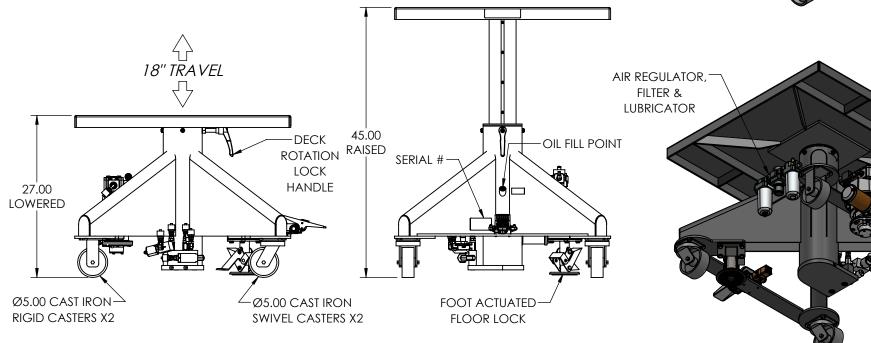

## EMAIL SALES@LANGELIFT.COM FOR ALL MODIFICATION REQUIREMENTS

CAPACITY: 5,000 LBS

POWER: AIR MOTOR W/ON BOARD REGULATOR, FILTER & LUBRICATOR, 80PSI @ 50CFM RECOMMENDED CONTROLS: AIR VALVE PEDAL

**PAINT: LANGE LIFT SHADOW GRAY** 