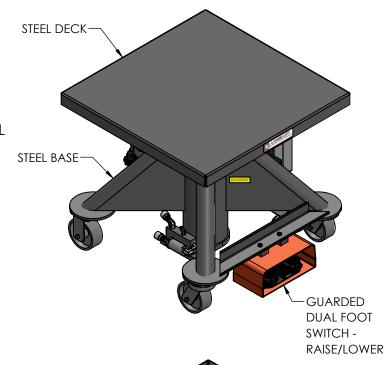

## EMAIL SALES@LANGELIFT.COM FOR ALL MODIFICATION REQUIREMENTS

**CAPACITY:** 5,000 LBS

**POWER: 120V AC ELECTRIC OVER** HYDRAULIC MOTOR WITH ELECTRICAL

**BOX & RECEPTACLE** 

**CONTROLS:** DUAL FOOT SWITCH **PAINT: LANGE LIFT SHADOW GRAY** 