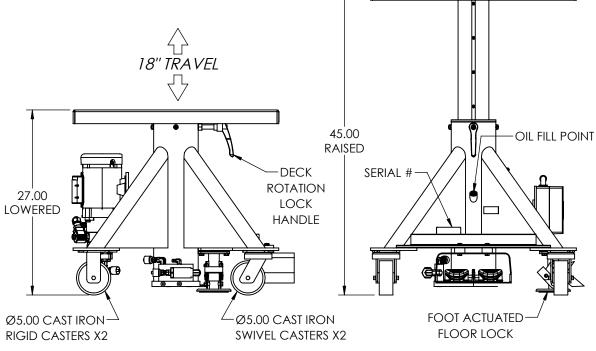

## EMAIL SALES@LANGELIFT.COM FOR ALL MODIFICATION REQUIREMENTS

**CAPACITY:** 5,000 LBS

**POWER: 120V AC ELECTRIC OVER** HYDRAULIC MOTOR WITH ELECTRICAL

**BOX & RECEPTACLE** 

**CONTROLS:** DUAL FOOT SWITCH **PAINT: LANGE LIFT SHADOW GRAY** 