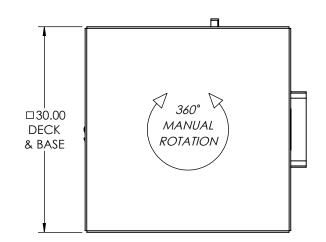

## EMAIL SALES@LANGELIFT.COM FOR ALL MODIFICATION REQUIREMENTS

**CAPACITY:** 5,000 LBS

**POWER: 120V AC ELECTRIC OVER** HYDRAULIC MOTOR WITH ELECTRICAL

**BOX & RECEPTACLE** 

**CONTROLS:** DUAL FOOT SWITCH **PAINT: LANGE LIFT SHADOW GRAY** 

Phone (262) 502-0333 | langelift.com

DESCRIPTION: THIRD ANGLE 5K LB CAPACITY, 30" DECK, ELECTRIC POWER

L-530-EP NTS | DBK | 4/18/2023

RFV:

1 OF 1