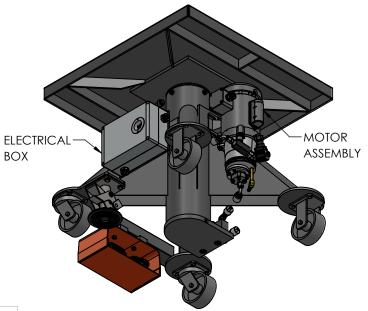

## EMAIL SALES@LANGELIFT.COM FOR ALL MODIFICATION REQUIREMENTS

**CAPACITY:** 5,000 LBS

**POWER: 120V AC ELECTRIC OVER** HYDRAULIC MOTOR WITH ELECTRICAL

**BOX & RECEPTACLE** 

**CONTROLS:** DUAL FOOT SWITCH **PAINT: LANGE LIFT SHADOW GRAY** 