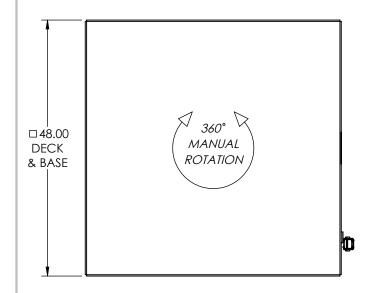

## EMAIL SALES@LANGELIFT.COM FOR ALL MODIFICATION REQUIREMENTS

**CAPACITY:** 4,000 LBS

**POWER:** 12V DEEP CYCLE BATTERY, DC MOTOR & ON BOARD BATTERY CHARGER

**CONTROLS:** 2 BUTTON PENDANT **PAINT:** LANGE LIFT SHADOW GRAY