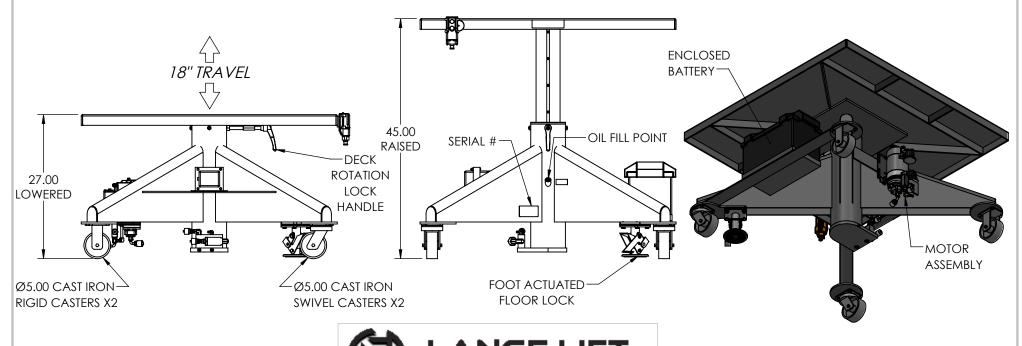

## EMAIL SALES@LANGELIFT.COM FOR ALL MODIFICATION REQUIREMENTS

**CAPACITY:** 4,000 LBS

**POWER:** 12V DEEP CYCLE BATTERY, DC MOTOR & ON BOARD BATTERY CHARGER

**CONTROLS:** 2 BUTTON PENDANT **PAINT:** LANGE LIFT SHADOW GRAY

THIRD ANGLE PROJECTION

4K LB CAPACITY, 48" DECK, BATTERY POWER

SCALE: DRAWN BY: DATE: DWG NO:

Phone (262) 502-0333 | langelift.com

NTS DBK 4/19/2023

DESCRIPTION

L-448-BP