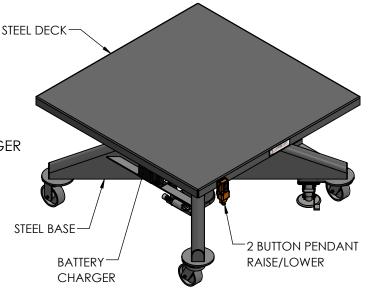

## EMAIL SALES@LANGELIFT.COM FOR ALL MODIFICATION REQUIREMENTS

**CAPACITY:** 4,000 LBS

**POWER:** 12V DEEP CYCLE BATTERY, DC MOTOR & ON BOARD BATTERY CHARGER

**CONTROLS:** 2 BUTTON PENDANT **PAINT:** LANGE LIFT SHADOW GRAY