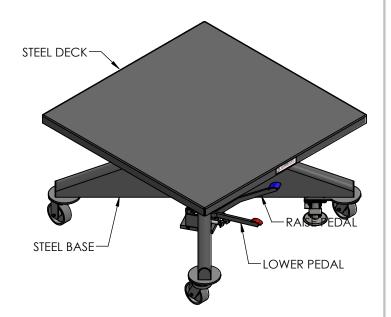

## EMAIL SALES@LANGELIFT.COM FOR ALL MODIFICATION REQUIREMENTS

CAPACITY: 3,000 LBS POWER: MANUAL

**CONTROLS**: FOOT PEDALS

**PAINT: LANGE LIFT SHADOW GRAY** 

PROPRIETARY AND CONFIDENTIAL, THE INFORMATION CONTAINED IN THIS DRAWING IS THE SOLE PROPERTY OF LANGE LIFT. ANY REPRODUCTION IN PART OR AS A WHOLE WITHOUT THE WRITTEN PERMISSION OF LANGE LIFT IS PROHIBITED.

|   | DIMENSIONS ARE IN INCHES  | DESCRIPTION:                        |           |           |         |
|---|---------------------------|-------------------------------------|-----------|-----------|---------|
| ) | THIRD ANGLE<br>PROJECTION | 3K CAPACITY, 48" DECK, MANUAL POWER |           |           |         |
|   |                           | SCALE:                              | DRAWN BY: | DATE:     | DWG NO: |
|   |                           | NTS                                 | DBK       | 4/19/2023 | L-348   |