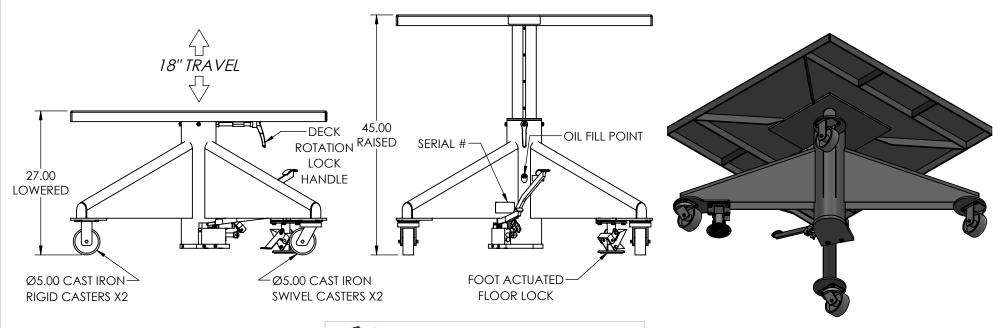

## EMAIL SALES@LANGELIFT.COM FOR ALL MODIFICATION REQUIREMENTS

CAPACITY: 3,000 LBS POWER: MANUAL

**CONTROLS**: FOOT PEDALS

**PAINT: LANGE LIFT SHADOW GRAY** 

PROPRIETARY AND CONFIDENTIAL, THE INFORMATION CONTAINED IN THIS DRAWING IS THE SOLE PROPERTY OF LANGE LIFT. ANY REPRODUCTION IN PART OR AS A WHOLE WITHOUT THE WRITTEN PERMISSION OF LANGE LIFT IS PROHIBITED.

|   | DIMENSIONS ARE IN INCHES  | DESCRIPTION:                        |           |           |         |
|---|---------------------------|-------------------------------------|-----------|-----------|---------|
| ) | THIRD ANGLE<br>PROJECTION | 3K CAPACITY, 48" DECK, MANUAL POWER |           |           |         |
|   |                           | SCALE:                              | DRAWN BY: | DATE:     | DWG NO: |
|   |                           | NTS                                 | DBK       | 4/19/2023 | L-348   |