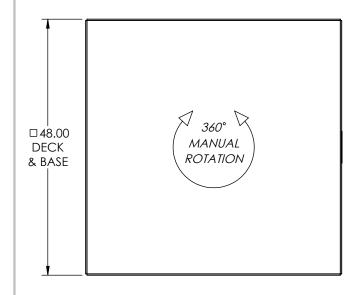

|   | DIMENSIONS ARE IN INCHES  | DESCRIPTION:                        |           |           |         |
|---|---------------------------|-------------------------------------|-----------|-----------|---------|
| ) | THIRD ANGLE<br>PROJECTION | 3K CAPACITY, 48" DECK, MANUAL POWER |           |           |         |
|   |                           | SCALE:                              | DRAWN BY: | DATE:     | DWG NO: |
|   |                           | NTS                                 | DBK       | 4/19/2023 | L-348   |