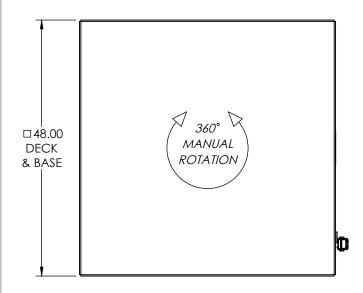

NTS DBK 4/19/2023

3K LB CAPACITY, 48" DECK, BATTERY POWER

L-348-BP

1 OF 1

THIRD ANGLE

PO Box 580 Menomonee Falls, WI 53052

Phone (262) 502-0333 | langelift.com