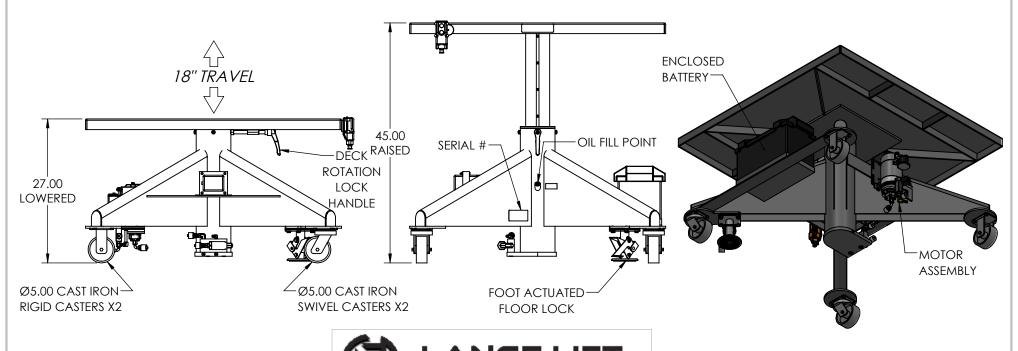

PERMISSION OF LANGE LIFT IS PROHIBITED.

**CAPACITY: 3,000 LBS** 

**POWER:** 12V DEEP CYCLE BATTERY, DC MOTOR & ON BOARD BATTERY CHARGER

**CONTROLS:** 2 BUTTON PENDANT **PAINT:** LANGE LIFT SHADOW GRAY

DESCRIPTION:

NTS DBK 4/19/2023

3K LB CAPACITY, 48" DECK, BATTERY POWER

L-348-BP

1 OF 1

THIRD ANGLE

PO Box 580 Menomonee Falls, WI 53052

Phone (262) 502-0333 | langelift.com