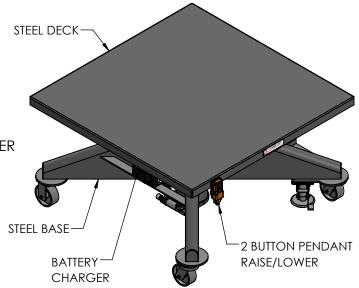

PERMISSION OF LANGE LIFT IS PROHIBITED.

**CAPACITY: 3,000 LBS** 

**POWER:** 12V DEEP CYCLE BATTERY, DC MOTOR & ON BOARD BATTERY CHARGER

**CONTROLS:** 2 BUTTON PENDANT **PAINT:** LANGE LIFT SHADOW GRAY

DESCRIPTION:

NTS DBK 4/19/2023

3K LB CAPACITY, 48" DECK, BATTERY POWER

L-348-BP

1 OF 1

THIRD ANGLE

PO Box 580 Menomonee Falls, WI 53052

Phone (262) 502-0333 | langelift.com