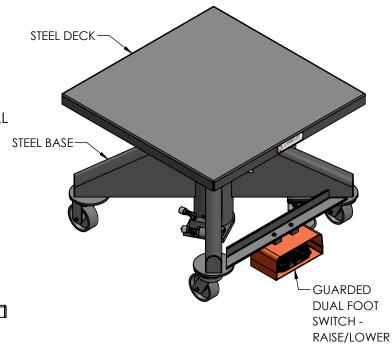

## EMAIL SALES@LANGELIFT.COM FOR ALL MODIFICATION REQUIREMENTS

**CAPACITY: 3,000 LBS** 

**POWER: 120V AC ELECTRIC OVER** HYDRAULIC MOTOR WITH ELECTRICAL

**BOX & RECEPTACLE** 

**CONTROLS:** DUAL FOOT SWITCH **PAINT: LANGE LIFT SHADOW GRAY** 