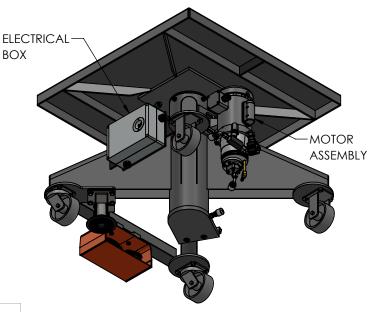

## EMAIL SALES@LANGELIFT.COM FOR ALL MODIFICATION REQUIREMENTS

**CAPACITY: 3,000 LBS** 

**POWER: 120V AC ELECTRIC OVER** HYDRAULIC MOTOR WITH ELECTRICAL

**BOX & RECEPTACLE** 

**CONTROLS:** DUAL FOOT SWITCH **PAINT: LANGE LIFT SHADOW GRAY** 