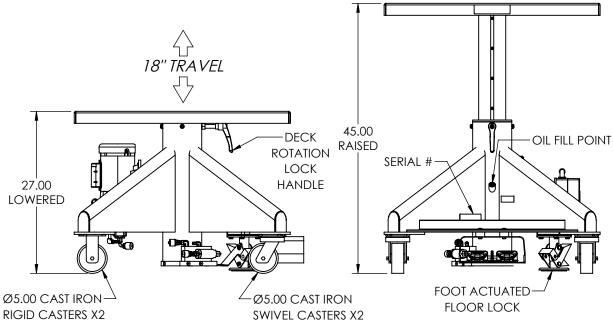

## EMAIL SALES@LANGELIFT.COM FOR ALL MODIFICATION REQUIREMENTS

**CAPACITY: 3,000 LBS** 

**POWER: 120V AC ELECTRIC OVER** HYDRAULIC MOTOR WITH ELECTRICAL

**BOX & RECEPTACLE** 

**CONTROLS:** DUAL FOOT SWITCH **PAINT: LANGE LIFT SHADOW GRAY** 