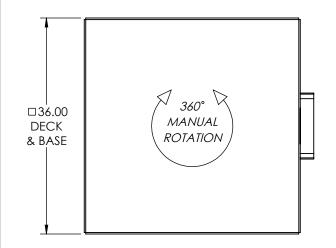

## EMAIL SALES@LANGELIFT.COM FOR ALL MODIFICATION REQUIREMENTS

**CAPACITY: 3,000 LBS** 

**POWER: 120V AC ELECTRIC OVER** HYDRAULIC MOTOR WITH ELECTRICAL

**BOX & RECEPTACLE** 

**CONTROLS:** DUAL FOOT SWITCH **PAINT: LANGE LIFT SHADOW GRAY** 

PO Box 580 Menomonee Falls, WI 53052

Phone (262) 502-0333 | langelift.com

THIRD ANGLE

DESCRIPTION 3K LB CAPACITY, 36" DECK, ELECTRIC POWER

NTS DBK 4/19/2023

L-336-EP 1 OF 1