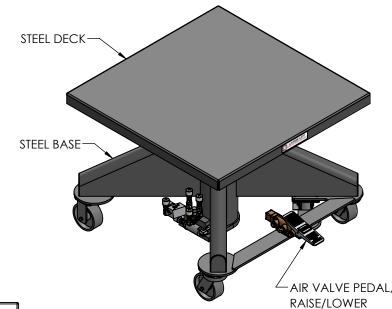

## EMAIL SALES@LANGELIFT.COM FOR ALL MODIFICATION REQUIREMENTS

**CAPACITY: 3,000 LBS** 

**POWER:** AIR MOTOR W/ON BOARD REGULATOR, FILTER & LUBRICATOR, 80PSI @ 50CFM RECOMMENDED **CONTROLS:** AIR VALVE PEDAL

AIR

MOTOR

PROPRIETARY AND CONFIDENTIAL, THE INFORMATION CONTAINED IN THIS DRAWING IS THE SOLE PROPERTY OF LANGE LIFT. ANY REPRODUCTION IN PART OR AS A WHOLE WITHOUT THE WRITTEN PERMISSION OF LANGE LIFT IS PROHIBITED.