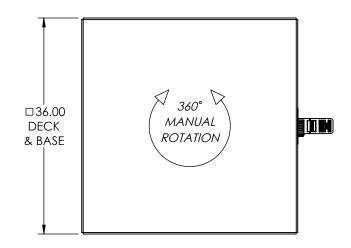

## EMAIL SALES@LANGELIFT.COM FOR ALL MODIFICATION REQUIREMENTS

**CAPACITY: 3,000 LBS** 

**POWER:** AIR MOTOR W/ON BOARD REGULATOR, FILTER & LUBRICATOR, 80PSI @ 50CFM RECOMMENDED **CONTROLS:** AIR VALVE PEDAL

AIR

MOTOR

PROPRIETARY AND CONFIDENTIAL, THE INFORMATION CONTAINED IN THIS DRAWING IS THE SOLE PROPERTY OF LANGE LIFT. ANY REPRODUCTION IN PART OR AS A WHOLE WITHOUT THE WRITTEN PERMISSION OF LANGE LIFT IS PROHIBITED.