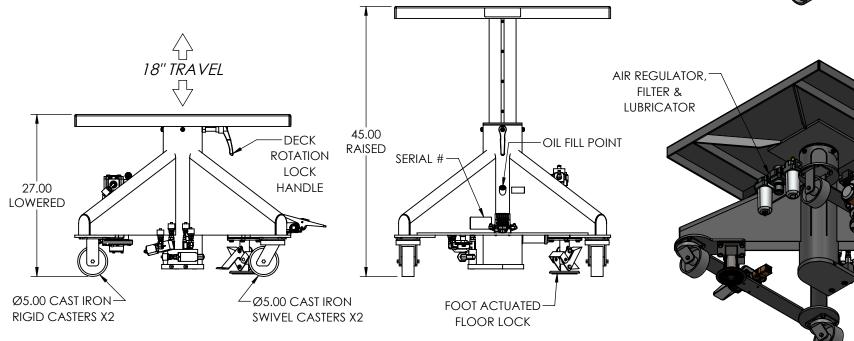

## EMAIL SALES@LANGELIFT.COM FOR ALL MODIFICATION REQUIREMENTS

**CAPACITY: 3,000 LBS** 

**POWER:** AIR MOTOR W/ON BOARD REGULATOR, FILTER & LUBRICATOR, 80PSI @ 50CFM RECOMMENDED **CONTROLS:** AIR VALVE PEDAL

AIR

MOTOR

PROPRIETARY AND CONFIDENTIAL, THE INFORMATION CONTAINED IN THIS DRAWING IS THE SOLE PROPERTY OF LANGE LIFT. ANY REPRODUCTION IN PART OR AS A WHOLE WITHOUT THE WRITTEN PERMISSION OF LANGE LIFT IS PROHIBITED.