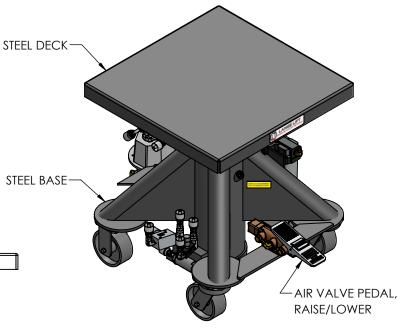

## EMAIL SALES@LANGELIFT.COM FOR ALL MODIFICATION REQUIREMENTS

**CAPACITY: 3,000 LBS** 

**POWER:** AIR MOTOR W/ON BOARD REGULATOR, FILTER & LUBRICATOR, 80PSI @ 50CFM RECOMMENDED

**CONTROLS:** AIR VALVE PEDAL