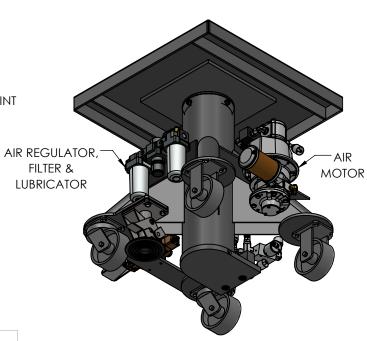

## EMAIL SALES@LANGELIFT.COM FOR ALL MODIFICATION REQUIREMENTS

**CAPACITY: 3,000 LBS** 

**POWER:** AIR MOTOR W/ON BOARD REGULATOR, FILTER & LUBRICATOR, 80PSI @ 50CFM RECOMMENDED

**CONTROLS:** AIR VALVE PEDAL

**PAINT: LANGE LIFT SHADOW GRAY** 

PROPRIETARY AND CONFIDENTIAL, THE INFORMATION CONTAINED IN THIS DRAWING IS THE SOLE PROPERTY OF LANGE LIFT. ANY REPRODUCTION IN PART OR AS A WHOLE WITHOUT THE WRITTEN PERMISSION OF LANGE LIFT IS PROHIBITED.