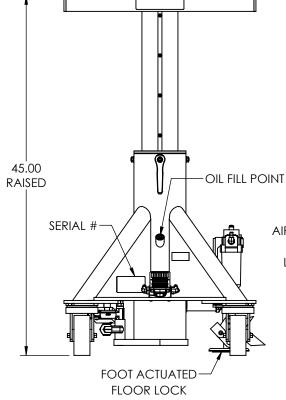

## EMAIL SALES@LANGELIFT.COM FOR ALL MODIFICATION REQUIREMENTS

**CAPACITY: 3,000 LBS** 

**POWER:** AIR MOTOR W/ON BOARD REGULATOR, FILTER & LUBRICATOR, 80PSI @ 50CFM RECOMMENDED

**CONTROLS:** AIR VALVE PEDAL