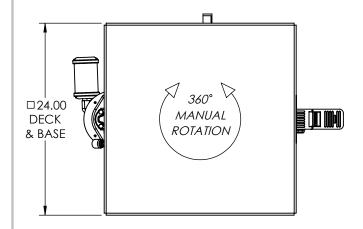

## EMAIL SALES@LANGELIFT.COM FOR ALL MODIFICATION REQUIREMENTS

**CAPACITY: 3,000 LBS** 

**POWER:** AIR MOTOR W/ON BOARD REGULATOR, FILTER & LUBRICATOR, 80PSI @ 50CFM RECOMMENDED

**CONTROLS:** AIR VALVE PEDAL