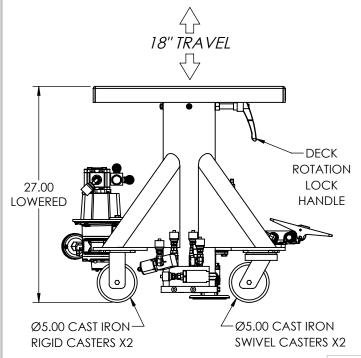

## EMAIL SALES@LANGELIFT.COM FOR ALL MODIFICATION REQUIREMENTS

**CAPACITY: 3,000 LBS** 

**POWER:** AIR MOTOR W/ON BOARD REGULATOR, FILTER & LUBRICATOR, 80PSI @ 50CFM RECOMMENDED

**CONTROLS:** AIR VALVE PEDAL