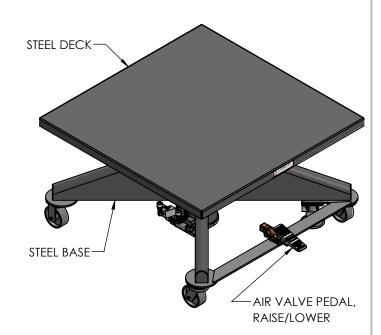

## EMAIL SALES@LANGELIFT.COM FOR ALL MODIFICATION REQUIREMENTS

**CAPACITY: 2,000 LBS** 

POWER: AIR MOTOR W/ON BOARD REGULATOR, FILTER & LUBRICATOR, 80PSI @ 50CFM RECOMMENDED CONTROLS: AIR VALVE PEDAL PAINT: LANGE LIFT SHADOW GRAY

| THIRD ANGLE<br>PROJECTION | 2K LB CAPACITY, 48" DECK, AIR POWER SCALE: DRAWN BY: DATE: DWG NO: |     |           |          |
|---------------------------|--------------------------------------------------------------------|-----|-----------|----------|
|                           | NTS                                                                | DBK | 4/18/2023 | L-248-AP |