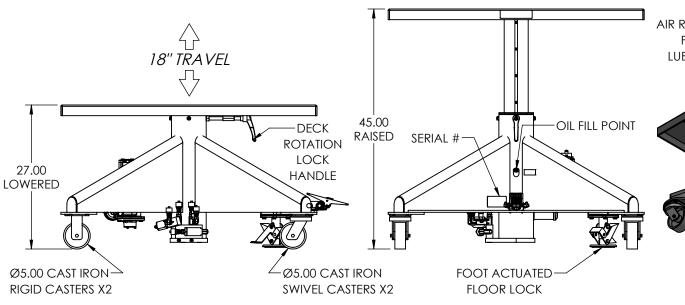

## EMAIL SALES@LANGELIFT.COM FOR ALL MODIFICATION REQUIREMENTS

**CAPACITY: 2,000 LBS** 

POWER: AIR MOTOR W/ON BOARD REGULATOR, FILTER & LUBRICATOR, 80PSI @ 50CFM RECOMMENDED CONTROLS: AIR VALVE PEDAL PAINT: LANGE LIFT SHADOW GRAY

AIR REGULATOR,
FILTER &
LUBRICATOR

AIR
MOTOR

1 OF 1

PROPRIETARY AND CONFIDENTIAL, THE INFORMATION CONTAINED IN THIS DRAWING IS THE SOLE PROPERTY OF LANGE LIFT. ANY REPRODUCTION IN PART OR AS A WHOLE WITHOUT THE WRITTEN PERMISSION OF LANGE LIFT IS PROHIBITED.

| THIRD ANGLE<br>PROJECTION | 2K LB CAPACITY, 48" DECK, AIR POWER SCALE: DRAWN BY: DATE: DWG NO: |     |           |          |
|---------------------------|--------------------------------------------------------------------|-----|-----------|----------|
|                           | NTS                                                                | DBK | 4/18/2023 | L-248-AP |