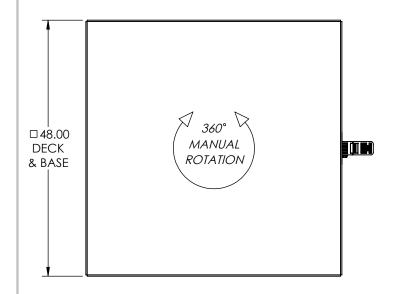

| THIRD ANGLE<br>PROJECTION | 2K LB CAPACITY, 48" DECK, AIR POWER SCALE: DRAWN BY: DATE: DWG NO: |     |           |          |
|---------------------------|--------------------------------------------------------------------|-----|-----------|----------|
|                           | NTS                                                                | DBK | 4/18/2023 | L-248-AP |