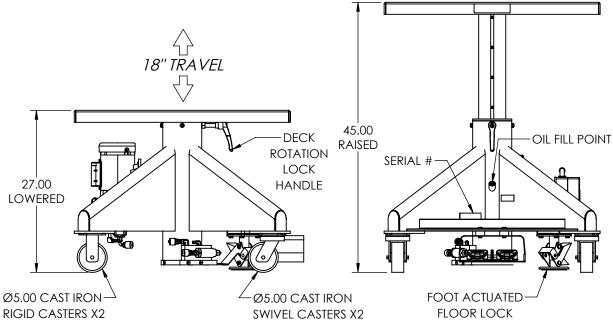

## EMAIL SALES@LANGELIFT.COM FOR ALL MODIFICATION REQUIREMENTS

**CAPACITY: 2,000 LBS** 

**POWER: 120V AC ELECTRIC OVER** HYDRAULIC MOTOR WITH ELECTRICAL

**BOX & RECEPTACLE** 

**CONTROLS:** DUAL FOOT SWITCH **PAINT: LANGE LIFT SHADOW GRAY** 

PO Box 580 Menomonee Falls, WI 53052

Phone (262) 502-0333 | langelift.com

DESCRIPTION THIRD ANGLE

2K LB CAPACITY, 36" DECK, ELECTRIC POWER

L-236-EP NTS DBK 4/18/2023

1 OF 1

RFV: