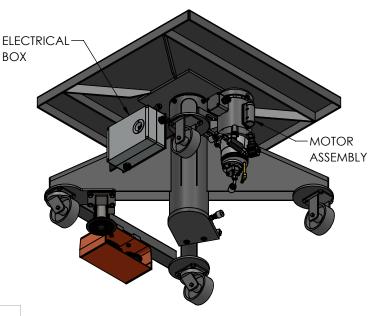

## EMAIL SALES@LANGELIFT.COM FOR ALL MODIFICATION REQUIREMENTS

**CAPACITY: 2,000 LBS** 

**POWER: 120V AC ELECTRIC OVER** HYDRAULIC MOTOR WITH ELECTRICAL

**BOX & RECEPTACLE** 

**CONTROLS:** DUAL FOOT SWITCH **PAINT: LANGE LIFT SHADOW GRAY** 

PO Box 580 Menomonee Falls, WI 53052

Phone (262) 502-0333 | langelift.com

DESCRIPTION THIRD ANGLE

2K LB CAPACITY, 36" DECK, ELECTRIC POWER

L-236-EP NTS DBK 4/18/2023

1 OF 1

RFV: