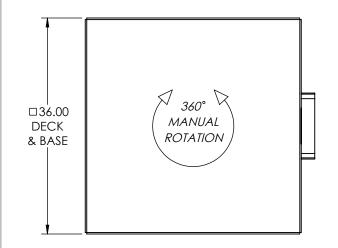

PO Box 580 Menomonee Falls, WI 53052

Phone (262) 502-0333 | langelift.com

DESCRIPTION THIRD ANGLE

2K LB CAPACITY, 36" DECK, ELECTRIC POWER

L-236-EP NTS DBK 4/18/2023

1 OF 1

RFV: