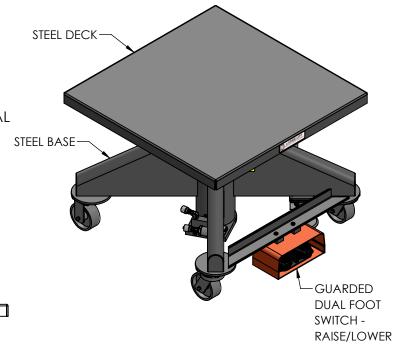

## EMAIL SALES@LANGELIFT.COM FOR ALL MODIFICATION REQUIREMENTS

**CAPACITY: 2,000 LBS** 

**POWER: 120V AC ELECTRIC OVER** HYDRAULIC MOTOR WITH ELECTRICAL

**BOX & RECEPTACLE** 

**CONTROLS:** DUAL FOOT SWITCH **PAINT: LANGE LIFT SHADOW GRAY** 

PO Box 580 Menomonee Falls, WI 53052

Phone (262) 502-0333 | langelift.com

DESCRIPTION THIRD ANGLE

2K LB CAPACITY, 36" DECK, ELECTRIC POWER

L-236-EP NTS DBK 4/18/2023

1 OF 1

RFV: