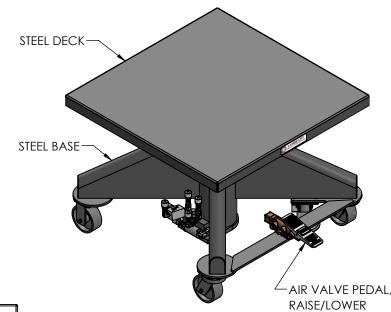

## EMAIL SALES@LANGELIFT.COM FOR ALL MODIFICATION REQUIREMENTS

**CAPACITY: 2,000 LBS** 

POWER: AIR MOTOR W/ON BOARD REGULATOR, FILTER & LUBRICATOR, 80PSI @ 50CFM RECOMMENDED CONTROLS: AIR VALVE PEDAL

**PAINT: LANGE LIFT SHADOW GRAY** 