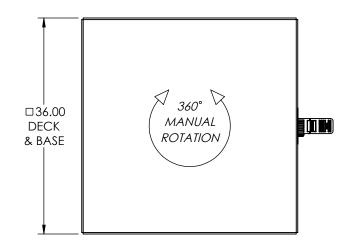

## EMAIL SALES@LANGELIFT.COM FOR ALL MODIFICATION REQUIREMENTS

**CAPACITY: 2,000 LBS** 

POWER: AIR MOTOR W/ON BOARD REGULATOR, FILTER & LUBRICATOR, 80PSI @ 50CFM RECOMMENDED CONTROLS: AIR VALVE PEDAL

**PAINT: LANGE LIFT SHADOW GRAY** 