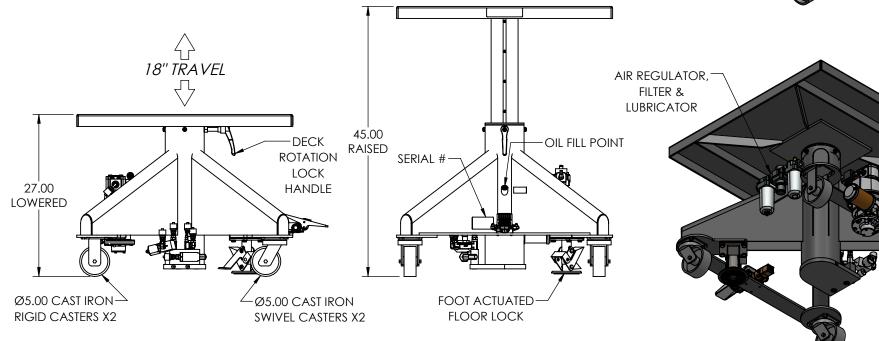

## EMAIL SALES@LANGELIFT.COM FOR ALL MODIFICATION REQUIREMENTS

**CAPACITY: 2,000 LBS** 

POWER: AIR MOTOR W/ON BOARD REGULATOR, FILTER & LUBRICATOR, 80PSI @ 50CFM RECOMMENDED CONTROLS: AIR VALVE PEDAL

**PAINT: LANGE LIFT SHADOW GRAY** 