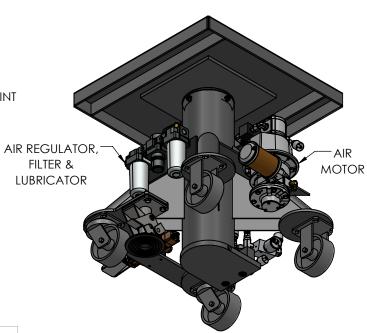

## EMAIL SALES@LANGELIFT.COM FOR ALL MODIFICATION REQUIREMENTS

**CAPACITY: 2,000 LBS** 

**POWER:** AIR MOTOR W/ON BOARD REGULATOR, FILTER & LUBRICATOR, 80PSI @ 50CFM RECOMMENDED **CONTROLS:** AIR VALVE PEDAL