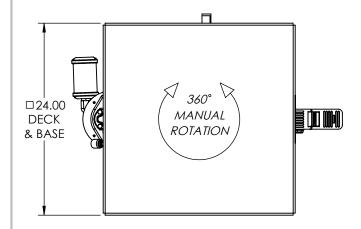

## EMAIL SALES@LANGELIFT.COM FOR ALL MODIFICATION REQUIREMENTS

**CAPACITY: 2,000 LBS** 

**POWER:** AIR MOTOR W/ON BOARD REGULATOR, FILTER & LUBRICATOR, 80PSI @ 50CFM RECOMMENDED **CONTROLS:** AIR VALVE PEDAL

Phone (262) 502-0333 | langelift.com

| DIMENSIONS ARE IN INCHES | DESCRIPTION: |           |                |   |
|--------------------------|--------------|-----------|----------------|---|
| THIRD ANGLE              | 2K IR        | CAPAC     | CITY, 24" DECK | ′ |
| PROJECTION               | ZK LD        | CALA      | CITT, 24 DECE  | ١ |
|                          | SCALE:       | DRAWN BY: | DATE:          |   |
|                          | NTS          | DBK       | 11/18/2022     |   |