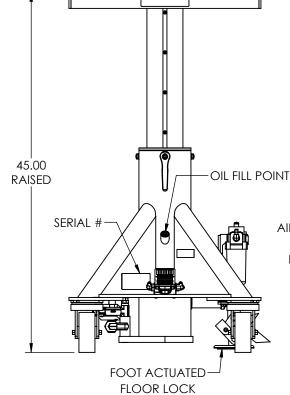

## EMAIL SALES@LANGELIFT.COM FOR ALL MODIFICATION REQUIREMENTS

**CAPACITY: 2,000 LBS** 

**POWER:** AIR MOTOR W/ON BOARD REGULATOR, FILTER & LUBRICATOR, 80PSI @ 50CFM RECOMMENDED **CONTROLS:** AIR VALVE PEDAL

Phone (262) 502-0333 | langelift.com

| DIMENSIONS ARE IN INCHES | DESCRIPTION: |           |                |   |
|--------------------------|--------------|-----------|----------------|---|
| THIRD ANGLE              | 2K IR        | CAPAC     | CITY, 24" DECK | ′ |
| PROJECTION               | ZK LD        | CALA      | CITT, 24 DECE  | ١ |
|                          | SCALE:       | DRAWN BY: | DATE:          |   |
|                          | NTS          | DBK       | 11/18/2022     |   |