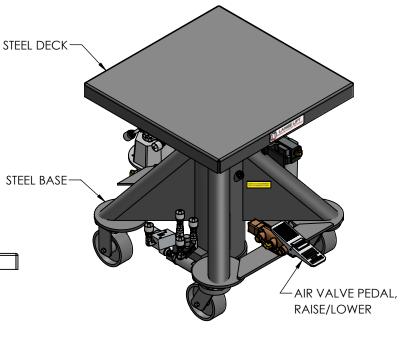

## EMAIL SALES@LANGELIFT.COM FOR ALL MODIFICATION REQUIREMENTS

**CAPACITY: 2,000 LBS** 

**POWER:** AIR MOTOR W/ON BOARD REGULATOR, FILTER & LUBRICATOR, 80PSI @ 50CFM RECOMMENDED **CONTROLS:** AIR VALVE PEDAL

Phone (262) 502-0333 | langelift.com

| DIMENSIONS ARE IN INCHES | DESCRIPTION: |           |                |   |
|--------------------------|--------------|-----------|----------------|---|
| THIRD ANGLE              | 2K IR        | CAPAC     | CITY, 24" DECK | ′ |
| PROJECTION               | ZK LD        | CALA      | CITT, 24 DECE  | ١ |
|                          | SCALE:       | DRAWN BY: | DATE:          |   |
|                          | NTS          | DBK       | 11/18/2022     |   |