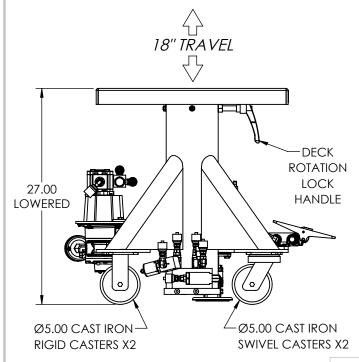

## EMAIL SALES@LANGELIFT.COM FOR ALL MODIFICATION REQUIREMENTS

**CAPACITY: 2,000 LBS** 

**POWER:** AIR MOTOR W/ON BOARD REGULATOR, FILTER & LUBRICATOR, 80PSI @ 50CFM RECOMMENDED **CONTROLS:** AIR VALVE PEDAL

Phone (262) 502-0333 | langelift.com

| DIMENSIONS ARE IN INCHES | DESCRIPTION: |           |                |   |
|--------------------------|--------------|-----------|----------------|---|
| THIRD ANGLE              | 2K IR        | CAPAC     | CITY, 24" DECK | ′ |
| PROJECTION               | ZK LD        | CALA      | CITT, 24 DECE  | ١ |
|                          | SCALE:       | DRAWN BY: | DATE:          |   |
|                          | NTS          | DBK       | 11/18/2022     |   |