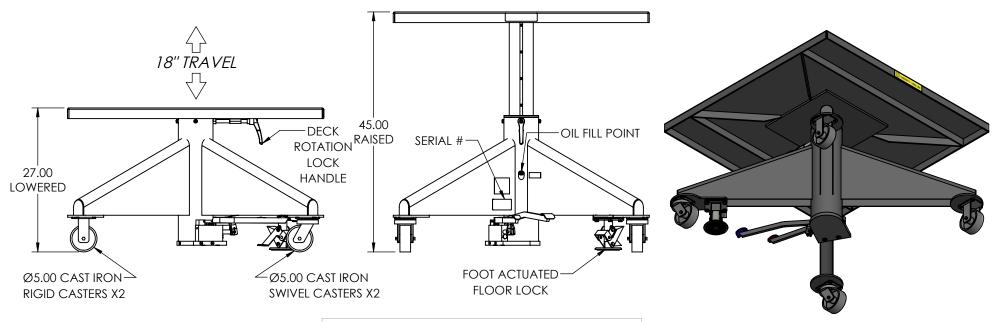

## EMAIL SALES@LANGELIFT.COM FOR ALL MODIFICATION REQUIREMENTS

CAPACITY: 1,000 LBS POWER: MANUAL

**CONTROLS**: FOOT PEDALS

PAINT: LANGE LIFT SHADOW GRAY

PROPRIETARY AND CONFIDENTIAL, THE INFORMATION CONTAINED IN THIS DRAWING IS THE SOLE PROPERTY OF LANGE LIFT. ANY REPRODUCTION IN PART OR AS A WHOLE WITHOUT THE WRITTEN PERMISSION OF LANGE LIFT IS PROHIBITED.

| DIMENSIONS ARE IN INCHES  | DESCRIPTION:                        |           |            |         |
|---------------------------|-------------------------------------|-----------|------------|---------|
| THIRD ANGLE<br>PROJECTION | 1K CAPACITY, 48" DECK, MANUAL POWER |           |            |         |
|                           | SCALE:                              | DRAWN BY: | DATE:      | DWG NO: |
| 0                         | NTS                                 | DBK       | 11/18/2022 | L-148   |