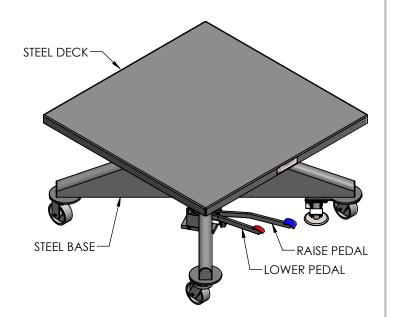

## EMAIL SALES@LANGELIFT.COM FOR ALL MODIFICATION REQUIREMENTS

CAPACITY: 1,000 LBS POWER: MANUAL

**CONTROLS**: FOOT PEDALS

PAINT: LANGE LIFT SHADOW GRAY

PROPRIETARY AND CONFIDENTIAL, THE INFORMATION CONTAINED IN THIS DRAWING IS THE SOLE PROPERTY OF LANGE LIFT. ANY REPRODUCTION IN PART OR AS A WHOLE WITHOUT THE WRITTEN PERMISSION OF LANGE LIFT IS PROHIBITED.

| DIMENSIONS ARE IN INCHES  | DESCRIPTION:                        |           |            |         |
|---------------------------|-------------------------------------|-----------|------------|---------|
| THIRD ANGLE<br>PROJECTION | 1K CAPACITY, 48" DECK, MANUAL POWER |           |            |         |
|                           | SCALE:                              | DRAWN BY: | DATE:      | DWG NO: |
| 0                         | NTS                                 | DBK       | 11/18/2022 | L-148   |