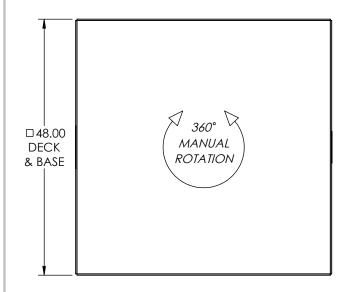

## EMAIL SALES@LANGELIFT.COM FOR ALL MODIFICATION REQUIREMENTS

CAPACITY: 1,000 LBS POWER: MANUAL

**CONTROLS**: FOOT PEDALS

PAINT: LANGE LIFT SHADOW GRAY

PROPRIETARY AND CONFIDENTIAL, THE INFORMATION CONTAINED IN THIS DRAWING IS THE SOLE PROPERTY OF LANGE LIFT. ANY REPRODUCTION IN PART OR AS A WHOLE WITHOUT THE WRITTEN PERMISSION OF LANGE LIFT IS PROHIBITED.

| DIMENSIONS ARE IN INCHES  | DESCRIPTION:                        |           |            |         |
|---------------------------|-------------------------------------|-----------|------------|---------|
| THIRD ANGLE<br>PROJECTION | 1K CAPACITY, 48" DECK, MANUAL POWER |           |            |         |
|                           | SCALE:                              | DRAWN BY: | DATE:      | DWG NO: |
| 0                         | NTS                                 | DBK       | 11/18/2022 | L-148   |