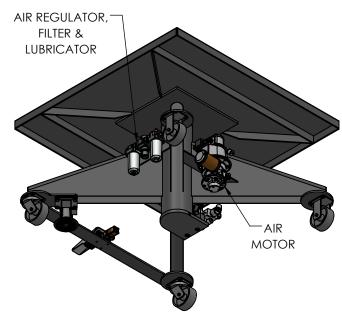

## EMAIL SALES@LANGELIFT.COM FOR ALL MODIFICATION REQUIREMENTS

**CAPACITY:** 1,000 LBS

POWER: AIR MOTOR W/ON BOARD REGULATOR, FILTER & LUBRICATOR, 80PSI @ 50CFM RECOMMENDED CONTROLS: AIR VALVE PEDAL PAINT: LANGE LIFT SHADOW GRAY