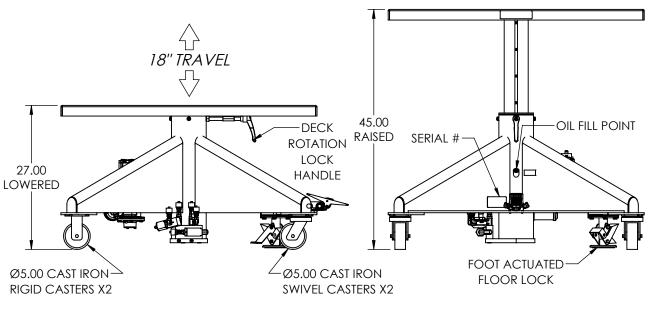

## EMAIL SALES@LANGELIFT.COM FOR ALL MODIFICATION REQUIREMENTS

**CAPACITY:** 1,000 LBS

POWER: AIR MOTOR W/ON BOARD REGULATOR, FILTER & LUBRICATOR, 80PSI @ 50CFM RECOMMENDED CONTROLS: AIR VALVE PEDAL PAINT: LANGE LIFT SHADOW GRAY