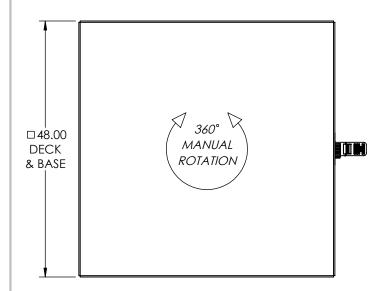

|   | THIRD ANGLE    | ∣1  |
|---|----------------|-----|
| • | PROJECTION     | ļ., |
|   |                | SC  |
|   | $ (\bigcirc) $ | 1   |
|   |                |     |

1K LB CAPACITY, 48" DECK, AIR POWER