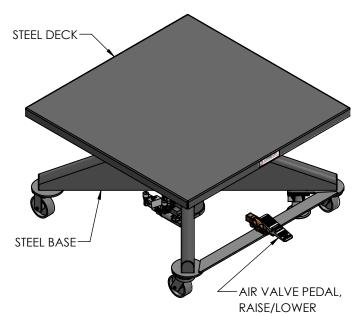

## EMAIL SALES@LANGELIFT.COM FOR ALL MODIFICATION REQUIREMENTS

**CAPACITY:** 1,000 LBS

POWER: AIR MOTOR W/ON BOARD REGULATOR, FILTER & LUBRICATOR, 80PSI @ 50CFM RECOMMENDED CONTROLS: AIR VALVE PEDAL PAINT: LANGE LIFT SHADOW GRAY