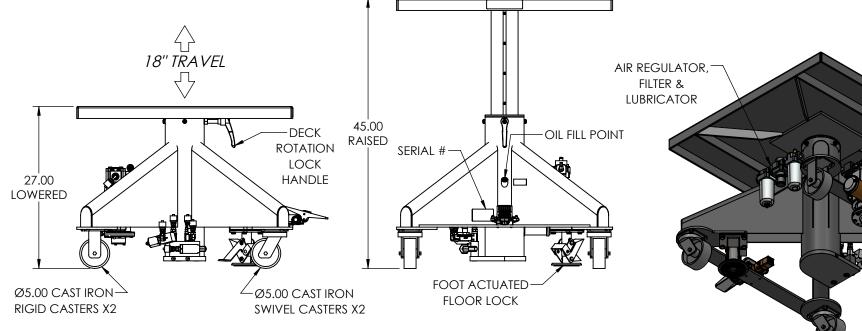

## EMAIL SALES@LANGELIFT.COM FOR ALL MODIFICATION REQUIREMENTS

**CAPACITY:** 1,000 LBS

**POWER:** AIR MOTOR W/ON BOARD REGULATOR, FILTER & LUBRICATOR, 80PSI @ 50CFM RECOMMENDED **CONTROLS:** AIR VALVE PEDAL

Phone (262) 502-0333 | langelift.com

| THIRD ANGLE<br>PROJECTION | 1K LB  | CAPA      | CITY, 36" DECK | ( |
|---------------------------|--------|-----------|----------------|---|
|                           | SCALE: | DRAWN BY: | DATE:          |   |
|                           | NTS    | DBK       | 11/18/2022     |   |