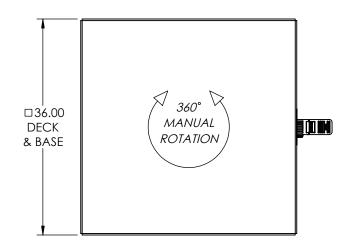

Phone (262) 502-0333 | langelift.com

| THIRD ANGLE<br>PROJECTION | 1K LB  | CAPA      | CITY, 36" DECK | ( |
|---------------------------|--------|-----------|----------------|---|
|                           | SCALE: | DRAWN BY: | DATE:          |   |
|                           | NTS    | DBK       | 11/18/2022     |   |