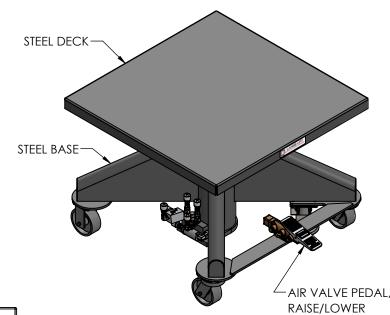

## EMAIL SALES@LANGELIFT.COM FOR ALL MODIFICATION REQUIREMENTS

**CAPACITY:** 1,000 LBS

**POWER:** AIR MOTOR W/ON BOARD REGULATOR, FILTER & LUBRICATOR, 80PSI @ 50CFM RECOMMENDED **CONTROLS:** AIR VALVE PEDAL

Phone (262) 502-0333 | langelift.com

| THIRD ANGLE<br>PROJECTION | 1K LB  | CAPA      | CITY, 36" DECK | ( |
|---------------------------|--------|-----------|----------------|---|
|                           | SCALE: | DRAWN BY: | DATE:          |   |
|                           | NTS    | DBK       | 11/18/2022     |   |