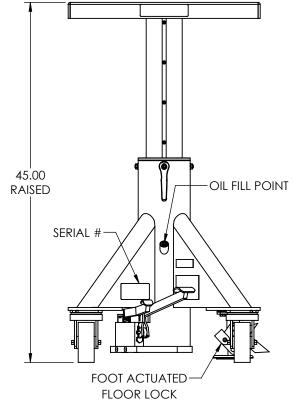

## EMAIL SALES@LANGELIFT.COM FOR ALL MODIFICATION REQUIREMENTS

CAPACITY: 1,000 LBS POWER: MANUAL

**CONTROLS:** FOOT PEDALS

**PAINT: LANGE LIFT SHADOW GRAY** 

PROPRIETARY AND CONFIDENTIAL, THE INFORMATION CONTAINED IN THIS DRAWING IS THE SOLE PROPERTY OF LANGE LIFT. ANY REPRODUCTION IN PART OR AS A WHOLE WITHOUT THE WRITTEN PERMISSION OF LANGE LIFT IS PROHIBITED.