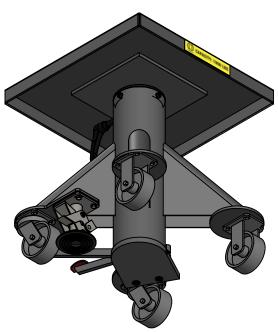

## EMAIL SALES@LANGELIFT.COM FOR ALL MODIFICATION REQUIREMENTS

CAPACITY: 1,000 LBS POWER: MANUAL

**CONTROLS:** FOOT PEDALS

**PAINT: LANGE LIFT SHADOW GRAY** 

PROPRIETARY AND CONFIDENTIAL, THE INFORMATION CONTAINED IN THIS DRAWING IS THE SOLE PROPERTY OF LANGE LIFT. ANY REPRODUCTION IN PART OR AS A WHOLE WITHOUT THE WRITTEN PERMISSION OF LANGE LIFT IS PROHIBITED.

| DIMENSIONS ARE IN INCHES  | THIRD ANGLE 1K I B CAPACITY 24" DECK MANUAL POWER |           |            |         |        | REV: |
|---------------------------|---------------------------------------------------|-----------|------------|---------|--------|------|
| THIRD ANGLE<br>PROJECTION |                                                   |           |            |         |        | -    |
|                           | SCALE:                                            | DRAWN BY: | DATE:      | DWG NO: | SHEET: |      |
| 0                         | NTS                                               | DBK       | 11/18/2022 | L-124   | 1 c    | )F 1 |