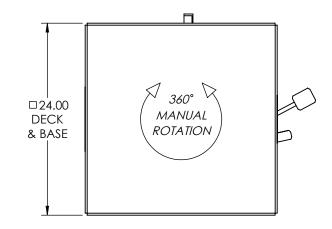

| DIMENSIONS ARE IN INCHES  | THIRD ANGLE 1K I B CAPACITY 24" DECK MANUAL POWER |           |            |         |        | REV: |
|---------------------------|---------------------------------------------------|-----------|------------|---------|--------|------|
| THIRD ANGLE<br>PROJECTION |                                                   |           |            |         |        | -    |
|                           | SCALE:                                            | DRAWN BY: | DATE:      | DWG NO: | SHEET: |      |
| 0                         | NTS                                               | DBK       | 11/18/2022 | L-124   | 1 c    | )F 1 |