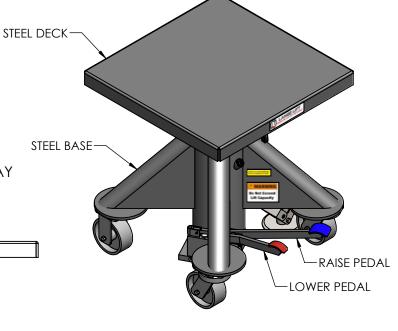

## EMAIL SALES@LANGELIFT.COM FOR ALL MODIFICATION REQUIREMENTS

CAPACITY: 1,000 LBS POWER: MANUAL

**CONTROLS:** FOOT PEDALS

**PAINT: LANGE LIFT SHADOW GRAY** 

PROPRIETARY AND CONFIDENTIAL, THE INFORMATION CONTAINED IN THIS DRAWING IS THE SOLE PROPERTY OF LANGE LIFT. ANY REPRODUCTION IN PART OR AS A WHOLE WITHOUT THE WRITTEN PERMISSION OF LANGE LIFT IS PROHIBITED.