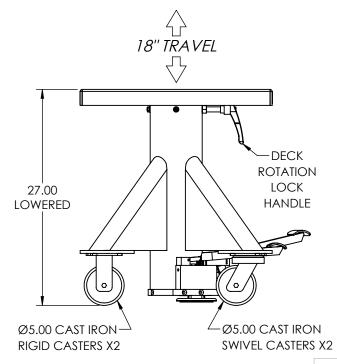

## EMAIL SALES@LANGELIFT.COM FOR ALL MODIFICATION REQUIREMENTS

CAPACITY: 1,000 LBS POWER: MANUAL

**CONTROLS:** FOOT PEDALS

**PAINT: LANGE LIFT SHADOW GRAY** 

PROPRIETARY AND CONFIDENTIAL, THE INFORMATION CONTAINED IN THIS DRAWING IS THE SOLE PROPERTY OF LANGE LIFT. ANY REPRODUCTION IN PART OR AS A WHOLE WITHOUT THE WRITTEN PERMISSION OF LANGE LIFT IS PROHIBITED.