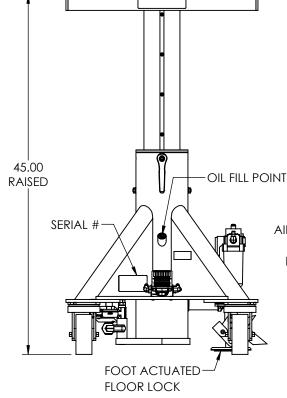

## EMAIL SALES@LANGELIFT.COM FOR ALL MODIFICATION REQUIREMENTS

**CAPACITY:** 1,000 LBS

**POWER:** AIR MOTOR W/ON BOARD REGULATOR, FILTER & LUBRICATOR, 80PSI @ 50CFM RECOMMENDED

**CONTROLS:** AIR VALVE PEDAL