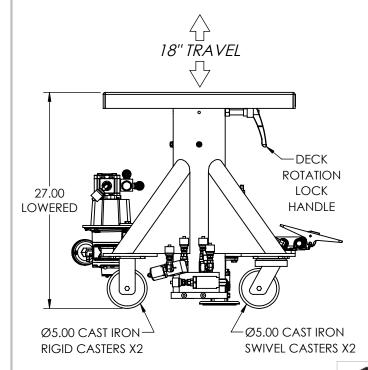

## EMAIL SALES@LANGELIFT.COM FOR ALL MODIFICATION REQUIREMENTS

**CAPACITY:** 1,000 LBS

**POWER:** AIR MOTOR W/ON BOARD REGULATOR, FILTER & LUBRICATOR, 80PSI @ 50CFM RECOMMENDED

**CONTROLS:** AIR VALVE PEDAL