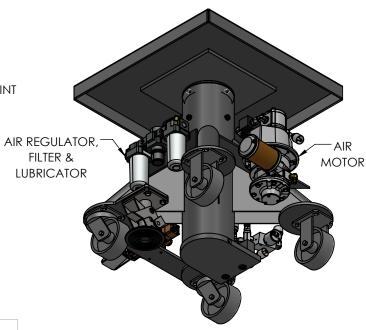

## EMAIL SALES@LANGELIFT.COM FOR ALL MODIFICATION REQUIREMENTS

**CAPACITY:** 1,000 LBS

**POWER:** AIR MOTOR W/ON BOARD REGULATOR, FILTER & LUBRICATOR, 80PSI @ 50CFM RECOMMENDED

**CONTROLS:** AIR VALVE PEDAL