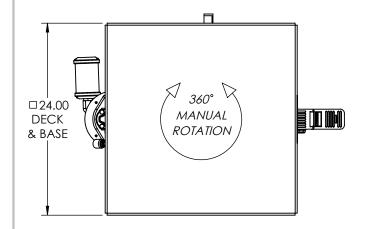

## EMAIL SALES@LANGELIFT.COM FOR ALL MODIFICATION REQUIREMENTS

**CAPACITY:** 1,000 LBS

**POWER:** AIR MOTOR W/ON BOARD REGULATOR, FILTER & LUBRICATOR, 80PSI @ 50CFM RECOMMENDED

**CONTROLS:** AIR VALVE PEDAL