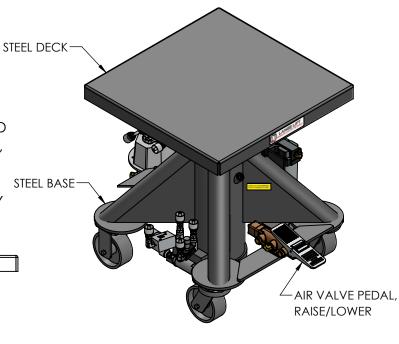

## EMAIL SALES@LANGELIFT.COM FOR ALL MODIFICATION REQUIREMENTS

**CAPACITY:** 1,000 LBS

**POWER:** AIR MOTOR W/ON BOARD REGULATOR, FILTER & LUBRICATOR, 80PSI @ 50CFM RECOMMENDED

**CONTROLS:** AIR VALVE PEDAL