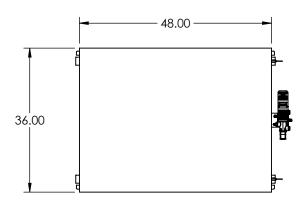

Model: Custom Scissor Lift Cart

Capacity: 1,000 Pounds Raised Height: 110" Lowered Height: 52"

Travel: 58"

**Deck:** 36" x 48" Welded Steel Deck

**Base:** 36" x 48" Welded Steel Base Cart, Features 2x Each Ø5" Poly on Iron Rigid and Swivel Casters w/Top Lock Brakes and (2) Swivel Locks **Power:** Air Motor - 80 PSI @ 50 CFM (Recommended), On Board Air