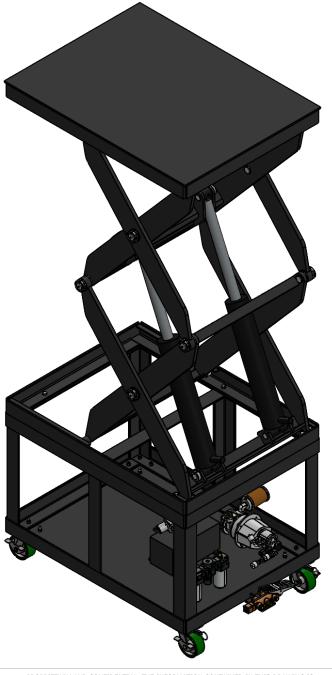

Model: Custom Scissor Lift Cart

Capacity: 1,000 Pounds Raised Height: 110" Lowered Height: 52"

Travel: 58"

**Deck:** 36" x 48" Welded Steel Deck

**Base:** 36" x 48" Welded Steel Base Cart, Features 2x Each Ø5" Poly on Iron Rigid and Swivel Casters w/Top Lock Brakes and (2) Swivel Locks **Power:** Air Motor - 80 PSI @ 50 CFM (Recommended), On Board Air

Regulator, Filter, and Lubricator

Controls: Air Valve Pedal - Raise/Lower

Paint: Lange Lift Shadow Gray

RETURN SIGNED APPROVAL DRAWING TO LANGE LIFT BY E-MAIL OR FAX. LEAD TIMES ARE DRIVEN BY THE RECEIPT OF THE SIGNED APPROVAL DRAWING FOR ALL CUSTOM AND MODIFIED PRODUCTS.