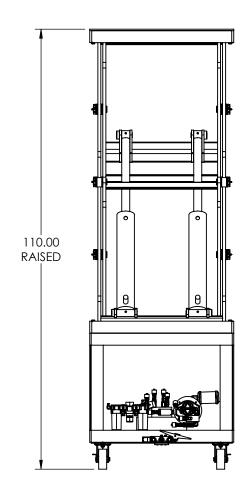

Model: Custom Scissor Lift Cart

Capacity: 1,000 Pounds Raised Height: 110" Lowered Height: 52"

Travel: 58"

**Deck:** 36" x 48" Welded Steel Deck

**Base:** 36" x 48" Welded Steel Base Cart, Features 2x Each Ø5" Poly on Iron Rigid and Swivel Casters w/Top Lock Brakes and (2) Swivel Locks **Power:** Air Motor - 80 PSI @ 50 CFM (Recommended), On Board Air