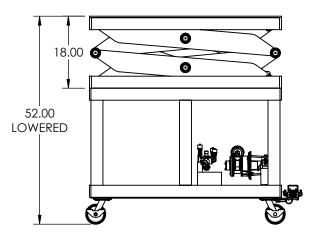

Model: Custom Scissor Lift Cart

Capacity: 1,000 Pounds Raised Height: 110" Lowered Height: 52"

Travel: 58"

**Deck:** 36" x 48" Welded Steel Deck

**Base:** 36" x 48" Welded Steel Base Cart, Features 2x Each Ø5" Poly on Iron Rigid and Swivel Casters w/Top Lock Brakes and (2) Swivel Locks **Power:** Air Motor - 80 PSI @ 50 CFM (Recommended), On Board Air